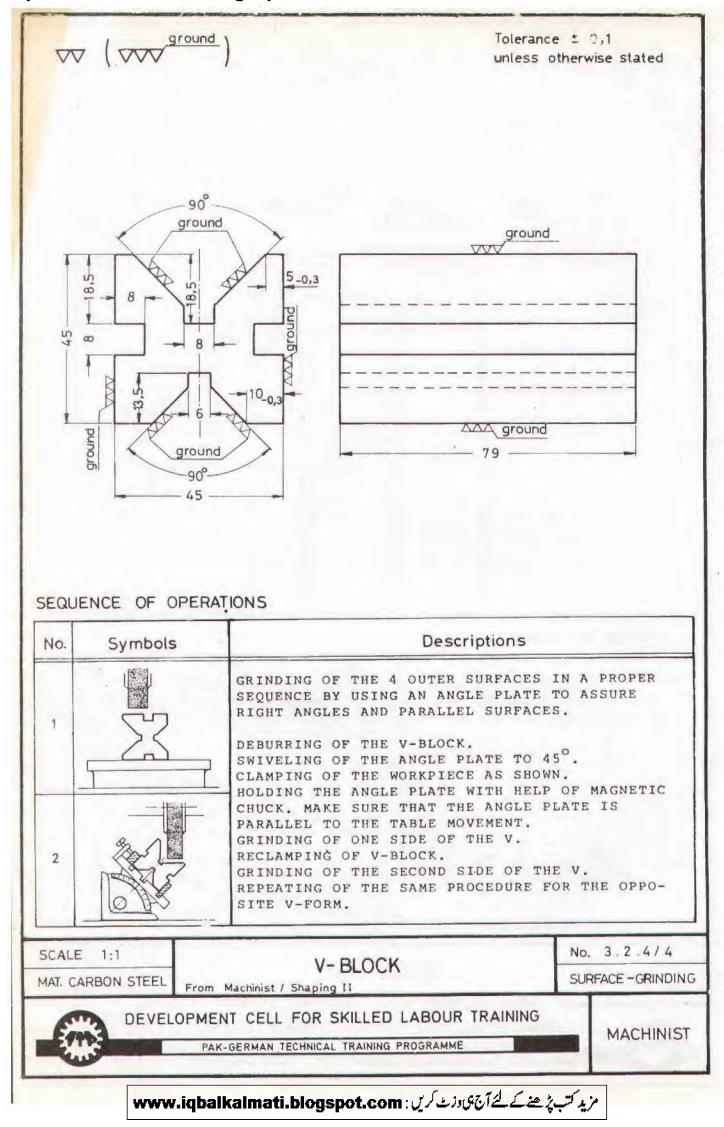

# DEVELOPMENT CELL

FOR SKILLED LABOUR TRAINING

DIRECTORATE OF MANPOWER & TRAINING GOVERNMENT OF THE PUNJAB LAHORE

Retail Price Rs. 13.00

T.T.P. Series No. 17

|          |            |              | Total length for a batch of 16 trainee | 0,9 meter                           | 2,3 meter                                                   | .+                                               |                                             |                                |                   | 2.0 meter                  | 0.6 meter                  |                         | 2 0 motor                 | 0.6 meter                    | 0.7 motor                              | 2 4                                               |                                     | Total length for a    | J. 0 meter                         |        |
|----------|------------|--------------|----------------------------------------|-------------------------------------|-------------------------------------------------------------|--------------------------------------------------|---------------------------------------------|--------------------------------|-------------------|----------------------------|----------------------------|-------------------------|---------------------------|------------------------------|----------------------------------------|---------------------------------------------------|-------------------------------------|-----------------------|------------------------------------|--------|
|          |            | 1            | Length<br>per trainee                  | 52mm                                | 132 mm                                                      | 17 mm                                            | 83 mm                                       |                                | = =               | 118 mm                     | 32 mm                      | 140mm                   | 115 mm                    | 28 mm                        | 35 mm                                  | 90 mm                                             | 143mm                               | Length<br>ber trainfe | 55 mm                              | 111111 |
|          |            |              | -                                      |                                     |                                                             |                                                  |                                             |                                | -                 |                            |                            |                         | -                         |                              | -                                      |                                                   |                                     | -                     | -                                  | -      |
|          |            | ter)         | _                                      |                                     |                                                             |                                                  |                                             |                                |                   |                            |                            |                         |                           |                              |                                        |                                                   |                                     |                       |                                    | -      |
| RED      | Machinist  | millimeter ) |                                        |                                     |                                                             |                                                  |                                             |                                | -                 |                            | -                          |                         | -                         |                              |                                        |                                                   |                                     |                       |                                    |        |
| REQUIRED | for Mai    | given in     | -                                      |                                     |                                                             |                                                  |                                             |                                | -                 |                            |                            |                         | -                         | р<br>                        |                                        |                                                   |                                     | -                     |                                    |        |
|          |            |              | 9                                      |                                     |                                                             |                                                  | 83                                          |                                | 9                 |                            |                            |                         |                           |                              | 35                                     | 90                                                |                                     |                       |                                    | -      |
| RIAL     | raining    | ( Length     | 2                                      |                                     |                                                             |                                                  |                                             | X                              | 2                 |                            |                            |                         | 115                       |                              |                                        |                                                   |                                     | 1-                    |                                    |        |
| MATERI   | Trade Trai | ö            | 4                                      |                                     | 26                                                          |                                                  |                                             |                                | 4                 |                            |                            |                         |                           | 28                           |                                        |                                                   |                                     | -                     |                                    |        |
| 2        |            | e No.        | 3                                      |                                     | 106                                                         |                                                  |                                             |                                | 6                 |                            |                            |                         |                           |                              |                                        |                                                   | 143                                 |                       |                                    |        |
|          |            | Exercise     | 2                                      |                                     |                                                             | 17                                               |                                             |                                | 2                 |                            | 12                         | 140                     |                           |                              |                                        |                                                   |                                     | 3                     |                                    |        |
|          |            | ш<br>—       | -                                      | 52                                  |                                                             |                                                  |                                             |                                | 1                 | 118                        | 20                         |                         |                           |                              |                                        |                                                   |                                     | -                     | 55                                 |        |
|          |            |              | 0.1                                    | M / S Flat<br>35 x 8mm (11/2 x 3/8) | M/S Square<br>50 x 50 mm (2 <sup>*</sup> x 2 <sup>*</sup> ) | Low carbon steel Flat<br>100 x 10 mm ( 4*x 3/8 ) | Carbon steel Square<br>50 x 50 mm (2° x 2°) | Cast iron<br>according pattern | Turning No. 2.2.3 | M / S Round<br>10 mm (3/8) | M / S Round<br>15 mm (5/g) | M / S Round<br>25mm (1) | M / S Round<br>30mm (112) | M / S Round<br>65 mm (2 1/2) | Low carbon steel Round<br>15 mm. (1/2) | Low carbon steel Round<br>25 mm (1 <sup>6</sup> ) | High speed steel Round<br>25mm (1°) | č                     | M / S Square<br>50 x 50 mm( 2 x 2) |        |